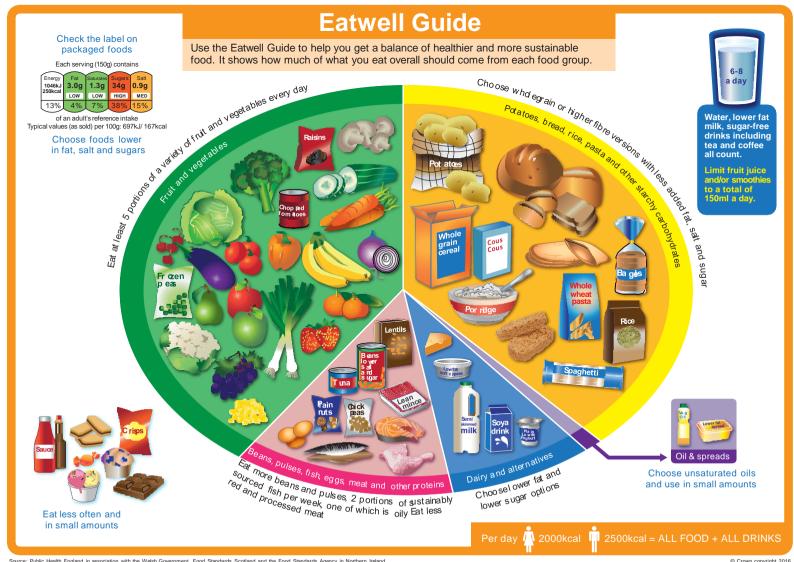

Aim for 2000 calories per day during the 1st/2nd trimester and 2200 calories during the 3rd trimester. If you are breastfeeding you should aim for 2500 calories per day.

"In giving birth to our babies, we may find that we give birth to new possibilities within ourselves." Myla and Jon Kabat-Zinn